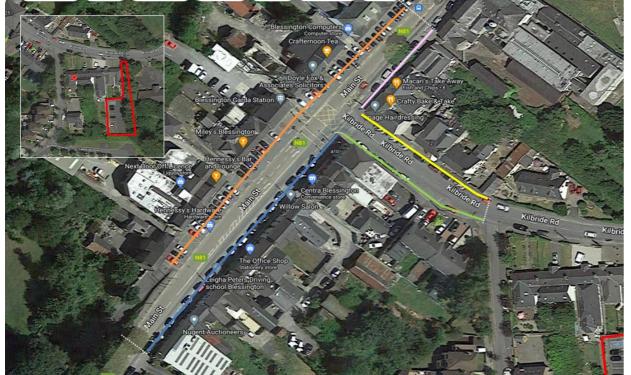

# Blessington Parking Survey

Blessington Capacity The capacity of parking spaces is summerised below for the

|                        | Total number of Marked | Total number of Disabled | Total number of Loading | Total number of Other | Estimanted total of |
|------------------------|------------------------|--------------------------|-------------------------|-----------------------|---------------------|
|                        | General Spaces         | Spaces                   | Bays                    | Marked Spaces         | Unmarked parking    |
|                        |                        |                          |                         | (Gardai/Ambulance)    | spaces              |
| NW Main Street         | 41                     | 0                        | 0                       | 1                     | 0                   |
| SE Main Street Upper   | 4                      | 0                        | 0                       | 0                     | 0                   |
| SE Main Street Lower   | 7                      | 1                        | 0                       | 1                     | 0                   |
| Kilbride Road Outbound | 0                      | 0                        | 0                       | 0                     | 6                   |
| Kilbride Road Inbound  | 4                      | 0                        | 0                       | 0                     | 0                   |
| Car Park               | 19                     | 1                        | 0                       | 0                     | 0                   |
| TOTAL                  | 75                     | 2                        | 0                       | 2                     | 6                   |

🛤 Hotels 📕 🗈 Things to do 📕 🏦 Mu Restaurants

| Location               | Information                                            | Colour Legend |
|------------------------|--------------------------------------------------------|---------------|
| NW Main Street         | Perpendicular parking marked on the Main Street with   | Orange        |
|                        | access points for deliveries and rear yards.           |               |
| SE Main Street Upper   | Parallel parking on Main Street with bays marked and   | Pink          |
|                        | kerb build outs defining parking areas.                |               |
| SE Main Street Lower   | Parallel parking on Main Street with bays marked       | Blue          |
|                        | including hatched areas.                               |               |
| Kilbride Road Outbound | No defined parking bays but parking is available       | Yellow        |
|                        | between access points and double yellow line.          |               |
| Kilbride Road Inbound  | Bays are defined but limited due to residential access | Green         |
|                        | and kerb build outs                                    |               |
| Car Park               | Clearly marked parking bays                            | Red           |