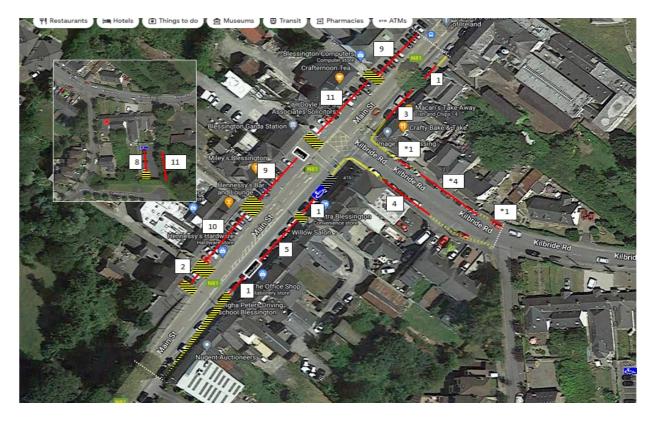

The existing car parking facilities along Main Street and Kilbride Road will be impacted by the proposed shared use facilities.

On street parking in both areas will be impacted, with the loss of spaces on both sides of the road at Kilbride Road and the loss of existing bays on the southern side of Main Street. These existing areas can be seen in Figure 1 and 2 below.

Figure 1 – Kilbride Road – Existing Parking