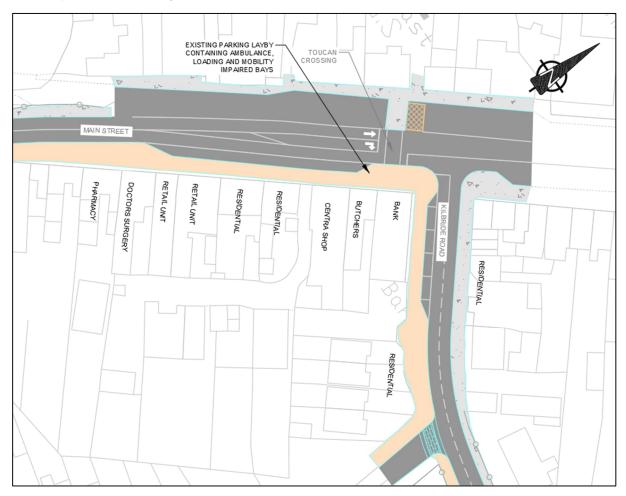

# **Proposed Parking Facilities**

The introduction of shared used facilities through the town reduces the amount of parking available. The impact on parking facilities areas is mitigated by provided dedicated parking bays segregated from the shared use facility. These dedicated bays will help minimise the chance of vehicles parking illegally on the shared use facility.

#### These bays can be seen in Figure 3 below.

#### Figure 3 – Proposed Parking Arrangements

It is noted that currently for Kilbride Road inbound there are a maximum 4 spaces used, and along the southern section of Main Street there are 8 spaces used, which the new design caters for. The only area of parking that will be lost will be on the outbound section of Kilbride Road, 5 spaces currently.

Kilbride Road will have 4 dedicated spaces and the road has been narrowed, due to the shared use facility, this will prevent any on-street parking. The layby on Main Street has been left demarcated as there is currently a mobility impaired bay, a loading bay and an ambulance bay so consultation will be required to establish if these are still required. The layby has capacity to accommodate 8 regular car parking bays.