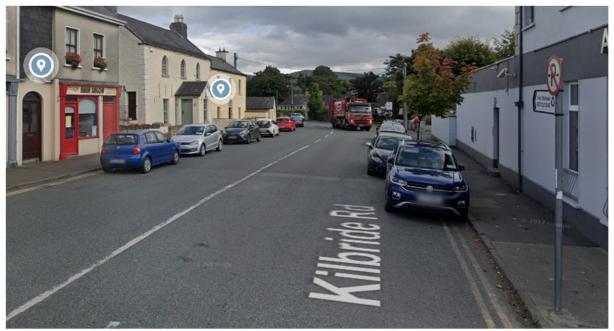

The existing car parking facilities along Main Street and Kilbride Road will be impacted by the proposed shared use facilities.

On street parking in both areas will be impacted, with the loss of spaces on both sides of the road at Kilbride Road and the loss of existing bays on the southern side of Main Street. These existing areas can be seen in Figure 1 and 2 below.

Figure 1 – Kilbride Road – Existing Parking