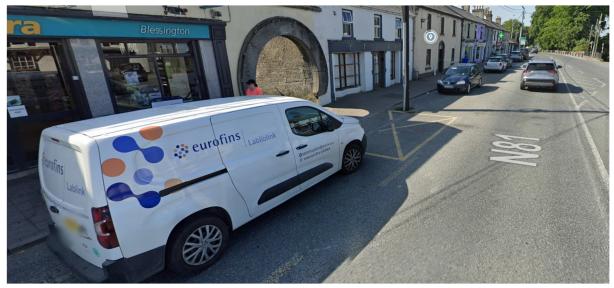

The existing car parking facilities along Main Street and Kilbride Road will be impacted by the proposed shared use facilities.

On street parking in both areas will be impacted, with the loss of spaces on both sides of the road at Kilbride Road and the loss of existing bays on the southern side of Main Street. These existing areas can be seen in Figure 1 and 2 below.

#### Figure 2 – Main Street – Existing Parking

A parking survey was carried out in May 2023 to establish how the existing parking bays were used and the frequency of use. This survey can be seen in full in Appendix A.